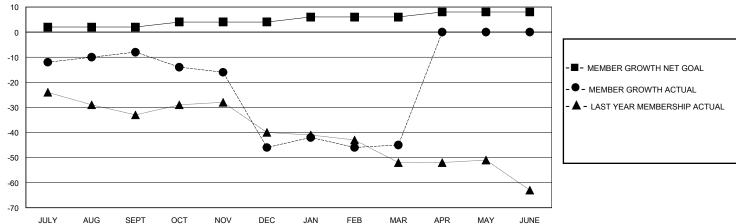

## District 12 O

Results as of: 3/31/2024

| GMT:                       |               |           | GMT CA        |                            |                        |                         |                                                    |  |
|----------------------------|---------------|-----------|---------------|----------------------------|------------------------|-------------------------|----------------------------------------------------|--|
|                            | Club          | s         |               | Members                    |                        |                         |                                                    |  |
| RESULTS FOR 2023-2024      |               |           |               | RESULTS FOR 2023-2024      |                        |                         |                                                    |  |
| QUARTER                    | NEW CLUB GOAL | NEW CLUBS | DROPPED CLUBS | QUARTER MEMB               | BER GROWTH NET<br>GOAL | MEMBER GROWTH<br>ACTUAL | DROPPED<br>MEMBERS ACTUAL<br>(including transfers) |  |
| JULY/AUG/SEPT              | 1             | 0         | 0             | JULY/AUG/SEPT              | 2                      | 19<br>25                | 26<br>62                                           |  |
| OCT/NOV/DEC<br>JAN/FEB/MAR | 1             | 0         | 2             | OCT/NOV/DEC<br>JAN/FEB/MAR | 2                      | 25<br>17                | 15                                                 |  |
| APR/MAY/JUNE               | 1             | 0         | 0             | APR/MAY/JUNE               | 2                      | 0                       | 0                                                  |  |

## GOALS AND ACTUAL MEMBERS CUMULATIVE

| DROPPED CLUBS: 3  |     | 17 CLUBS OF 34 ADDED 1 OR MORE<br>NEW MEMBERS | GENDER DISTRIBUTION  MALE 350 (56.91%) |              |     |
|-------------------|-----|-----------------------------------------------|----------------------------------------|--------------|-----|
|                   |     |                                               | FEMALE                                 | 265 (43.09%) |     |
| DROPPED MEMBERS   |     |                                               |                                        |              |     |
| DECEASED          | 6   | CLICK HERE FOR CUMULATIVE                     | TOTAL FAMILY UNIT MEMBERS              |              | 171 |
| CLUB CANCELLED 11 |     | MEMBERSHIP DATA                               | FAMILY MEMBERS DAVING HALF             |              | 86  |
| OTHER             | 86  |                                               | FAMILY MEMBERS PAYING HALF DUES        |              | 00  |
| TOTAL             | 103 |                                               | 3020                                   |              |     |