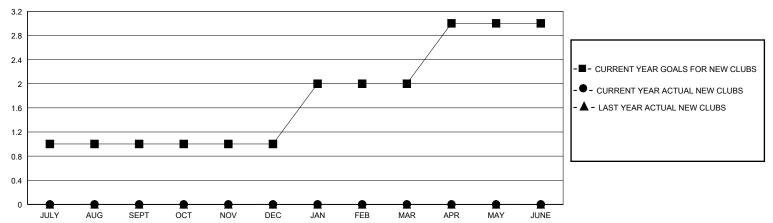

## District 12 O

Results as of: 3/31/2024

| GMT:                       |               |           | GMT CA        |                            |                        |                         |                                                    |  |
|----------------------------|---------------|-----------|---------------|----------------------------|------------------------|-------------------------|----------------------------------------------------|--|
|                            | Club          | s         |               | Members                    |                        |                         |                                                    |  |
| RESULTS FOR 2023-2024      |               |           |               | RESULTS FOR 2023-2024      |                        |                         |                                                    |  |
| QUARTER                    | NEW CLUB GOAL | NEW CLUBS | DROPPED CLUBS | QUARTER MEMB               | BER GROWTH NET<br>GOAL | MEMBER GROWTH<br>ACTUAL | DROPPED<br>MEMBERS ACTUAL<br>(including transfers) |  |
| JULY/AUG/SEPT              | 1             | 0         | 0             | JULY/AUG/SEPT              | 2                      | 19<br>25                | 26<br>62                                           |  |
| OCT/NOV/DEC<br>JAN/FEB/MAR | 1             | 0         | 2             | OCT/NOV/DEC<br>JAN/FEB/MAR | 2                      | 25<br>17                | 15                                                 |  |
| APR/MAY/JUNE               | 1             | 0         | 0             | APR/MAY/JUNE               | 2                      | 0                       | 0                                                  |  |

## GOALS AND ACTUAL NEW CLUBS CUMULATIVE